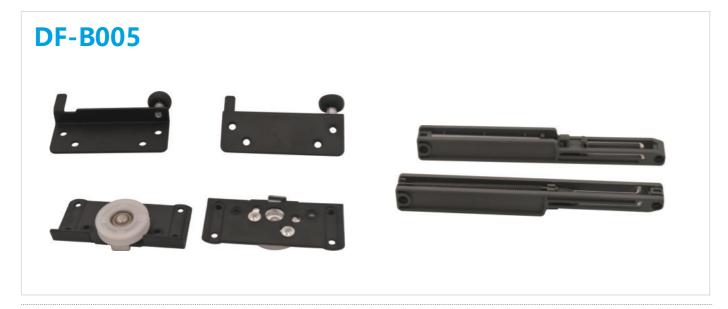

| Drawing | 2 Doors | 3 Doors | 4 Doors |
|-------------------------------------------------------------|---------|---------|---------|---------|
| Runner                                                      |         | 8       | 12      | 16      |
| Buffer                                                      |         | 4       | 4       | 4       |
| Cap for Alum rail ending                                    | 80      | 8       | 8       | 8       |
| Aluminum<br>rail                                            |         | 4       | 4       | 4       |
| Allen key                                                   |         | 1       | 1       | 1       |
| ST4x16 Croos recessed<br>oountersunk head<br>tapping screws |         | 32      | 48      | 64      |





83

FORMOR

















85









# Lifting hanger

| Order No | Width of Wardrobe tube | Width of inside Wardrobe |  |  |
|----------|------------------------|--------------------------|--|--|
| WD-L001  | 450-600mm              | 510-660mm                |  |  |
|          | 600-830mm              | 660-890mm                |  |  |
|          | 830-1150mm             | 890-1210mm               |  |  |





#### PANTS RACK



# Damping pants Products Size Cabinet Width 565x480x60mm 565-665mm WD-R001 765x480x60mm 765-865mm 865x480x60mm 865-965mm







# **HD-A002**

| Material:          |        |     | Stainless Steel 201 |      |     |     |     |     |   |
|--------------------|--------|-----|---------------------|------|-----|-----|-----|-----|---|
|                    |        |     |