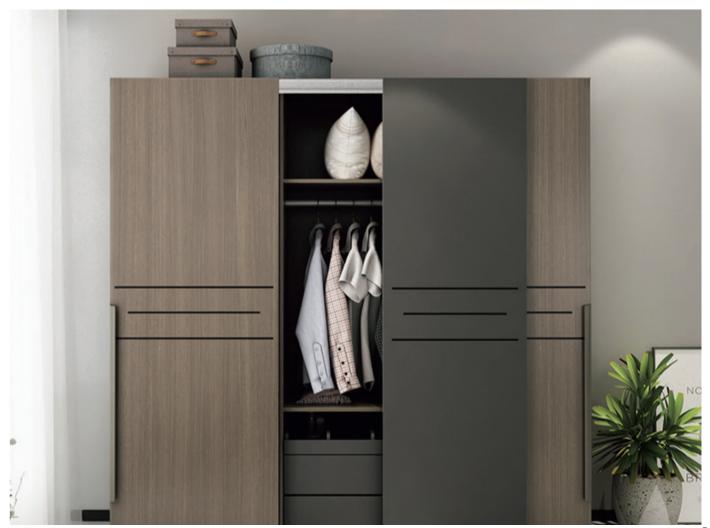

| Drawing | 2 Doors | 3 Doors | 4 Doors |
|-------------------------------------------------------------|---------|---------|---------|---------|
| Runner                                                      |         | 8       | 12      | 16      |
| Buffer                                                      |         | 4       | 4       | 4       |
| Cap for Alum rail ending                                    | 80      | 8       | 8       | 8       |
| Aluminum<br>rail                                            |         | 4       | 4       | 4       |
| Allen key                                                   |         | 1       | 1       | 1       |
| ST4x16 Croos recessed<br>oountersunk head<br>tapping screws |         | 32      | 48      | 64      |





83

FORMOR

















85









# Lifting hanger

| Order No | Width of Wardrobe tube | Width of inside Wardrobe |  |  |
|----------|------------------------|--------------------------|--|--|
| WD-L001  | 450-600mm              | 510-660mm                |  |  |
|          | 600-830mm              | 660-890mm                |  |  |
|          | 830-1150mm             | 890-1210mm               |  |  |





#### PANTS RACK



# Damping pants Products Size Cabinet Width 565x480x60mm 565-665mm WD-R001 765x480x60mm 765-865mm 865x480x60mm 865-965mm







# **HD-A002**

| Material:          |        |     | Stainless Steel 201 |      |     |     |     |     |   |
|--------------------|--------|-----|---------------------|------|-----|-----|-----|-----|---|
|                    |