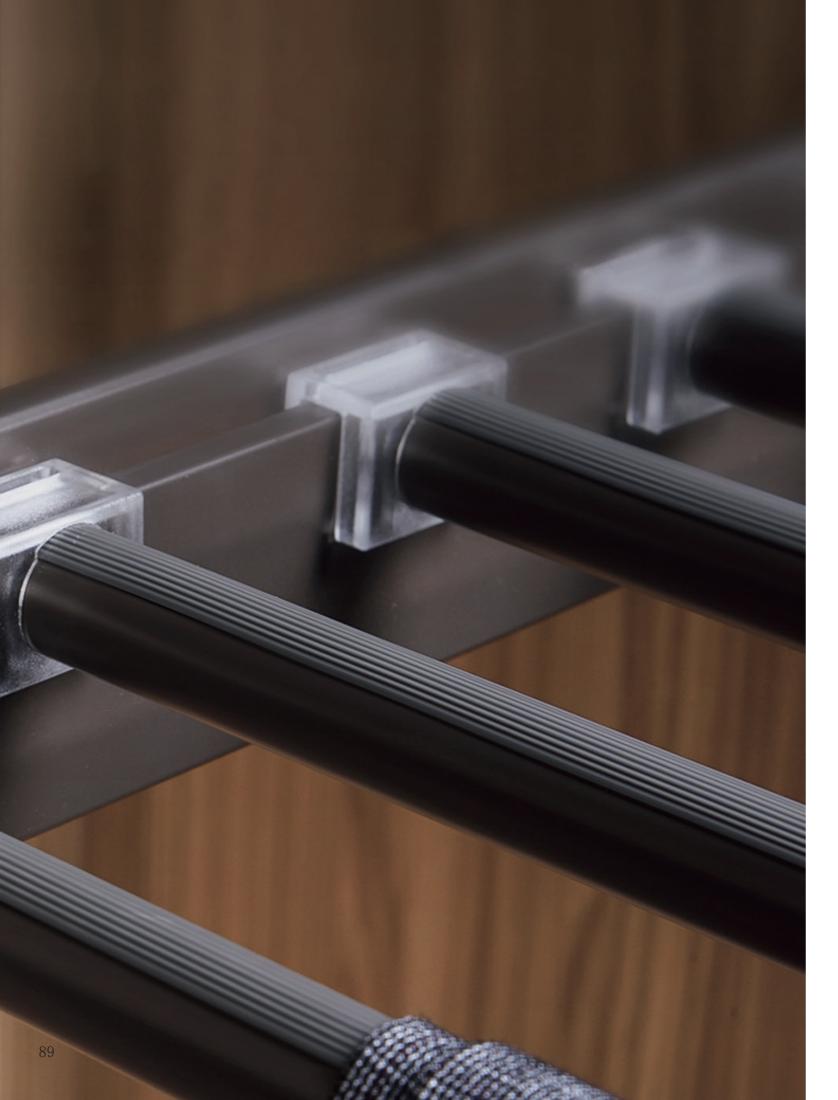

| 4       | 4       |
| Allen key                                                   |         | 1       | 1       | 1       |
| ST4x16 Croos recessed<br>oountersunk head<br>tapping screws |         | 32      | 48      | 64      |





83

FORMOR

















85









# Lifting hanger

| Order No | Width of Wardrobe tube | Width of inside Wardrobe |  |  |
|----------|------------------------|--------------------------|--|--|
| WD-L001  | 450-600mm              | 510-660mm                |  |  |
|          | 600-830mm              | 660-890mm                |  |  |
|          | 830-1150mm             | 890-1210mm               |  |  |





#### PANTS RACK



# Damping pants Products Size Cabinet Width 565x480x60mm 565-665mm WD-R001 765x480x60mm 765-865mm 865x480x60mm 865-965mm







# **HD-A002**

| Material:          |        |     | Stainless Steel 201 |      |     |     |     |     |   |
|--------------------|--------|-----|---------------------|------|-----|-----|-----|-----|---|
|                    |        |     |                     |      |     |     |     |     | - |
| Type:              |        | ŀ   | Hollow / Solid      |      |     |     |     |     |   |
| Diameter:          |        |     | 12mm / 10mm         |      |     |     |     |     |   |
| Height:            | eight: |     |                     | 32mm |     |     |     |     |   |
|                    |        |     |                     |      |     |     |     |     |   |
| Hole Distance (mm) | 64     | 96  | 128                 | 160  | 192 | 224 | 256 | 288 |   |
| Total Length (mm)