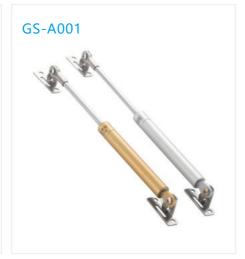

#### PARAMETER

| TANAMIETEN            |                                  |  |  |  |
|-----------------------|----------------------------------|--|--|--|
| Tube:                 | 20#precision seamless steel tube |  |  |  |
| Bar:                  | 45# steel                        |  |  |  |
| Diameter of the tube: | 15mm                             |  |  |  |
| Diameter of the bar:  | 6mm                              |  |  |  |
| Finish coating:       | Chrome                           |  |  |  |
| Standard stroke:      | 90mm                             |  |  |  |
| Force:                | 40-250N                          |  |  |  |
|                       |                                  |  |  |  |