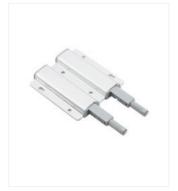

#### FF-B016

Material: Iron

Finishing: chrome, brushed Spectification: H120mm

**RD-A002** 

Material: Plastic+Iron
Finish: White, Grey
Push to open length: 20/40mm

**RD-A004** 

Material: Plastic+Iron
Finish: White, Grey
Push to open length: 40mm