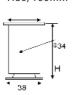

#### FF-B001

Material: Iron

Finishing: chrome, brushed Spectification: 40~150mm

#### **FF-B003**

Material: Iron Finishing: chrome, brushed Spectification: H80~100mm

### FF-B004

Material: Iron / SS201 Finishing: chrome,brushed

#### FF-B002

Material: Iron Finishing: chrome, brushed Spectification: H80/100mm

## FF-B006

Material: Iron

Finishing: chrome,brushed Spectification: 60~120mm

#### **FF-B007**

Material: Iron

Finishing: chrome, brushed Spectification: H50mm

#### FF-B008

Material: Iron

Finishing: chrome, brushed Spectification: H35mm

# **FF-B009**

Material: Iron Finishing: chrome, brushed Spectification: H100mm

#### FF-B012

Material: Iron

Finishing: chrome, brushed Spectification: H100mm

#### FF-B016

Material: Iron

Finishing: chrome, brushed Spectification: H120mm

**RD-A002** 

Material: Plastic+Iron
Finish: White, Grey
Push to open length: 20/40mm

**RD-A004** 

Material: Plastic+Iron
Finish: White, Grey
Push to open length: 40mm