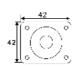

# **HD-A002**

| Material:          |        |     | Stainless Steel 201 |      |     |     |     |     |   |
|--------------------|--------|-----|---------------------|------|-----|-----|-----|-----|---|
|                    |        |     |                     |      |     |     |     |     | - |
| Type:              |        | ŀ   | Hollow / Solid      |      |     |     |     |     |   |
| Diameter:          |        |     | 12mm / 10mm         |      |     |     |     |     |   |
| Height:            | eight: |     |                     | 32mm |     |     |     |     |   |
|                    |        |     |                     |      |     |     |     |     |   |
| Hole Distance (mm) | 64     | 96  | 128                 | 160  | 192 | 224 | 256 | 288 |   |
| Total Length (mm)  | 100    | 150 | 200                 | 250  | 300 | 350 | 400 | 450 |   |