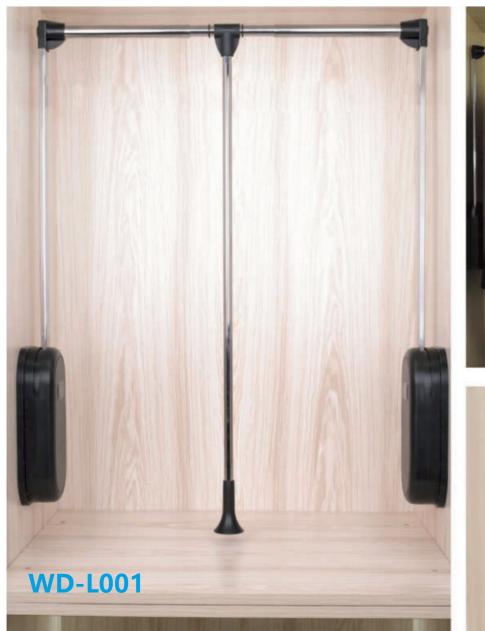

# Lifting hanger

| Order No | Width of Wardrobe tube | Width of inside Wardrobe |  |  |
|----------|------------------------|--------------------------|--|--|
| WD-L001  | 450-600mm              | 510-660mm                |  |  |
|          | 600-830mm              | 660-890mm                |  |  |
|          | 830-1150mm             | 890-1210mm               |  |  |