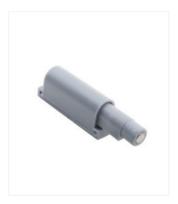

# **RD-A005**

Material: Plastic+Iron
Finish: White, Grey
Push to open length: 20mm