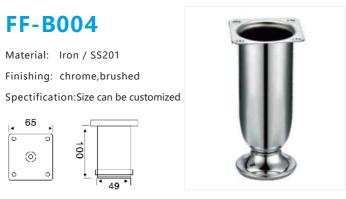

| Hollow / Solid      |      |     |     |     |     |   |
| Diameter:          |        |     | 12mm / 10mm         |      |     |     |     |     |   |
| Height:            | eight: |     |                     | 32mm |     |     |     |     |   |
|                    |        |     |                     |      |     |     |     |     |   |
| Hole Distance (mm) | 64     | 96  | 128                 | 160  | 192 | 224 | 256 | 288 |   |
| Total Length (mm)  | 100    | 150 | 200                 | 250  | 300 | 350 | 400 | 450 |   |





# **FORMOR**



#### FF-B001

Material: Iron

Finishing: chrome, brushed Spectification: 40~150mm





#### **FF-B003**

Material: Iron Finishing: chrome, brushed Spectification: H80~100mm





### FF-B004

Material: Iron / SS201 Finishing: chrome,brushed







#### FF-B002

Material: Iron Finishing: chrome, brushed Spectification: H80/100mm







## FF-B006

Material: Iron

Finishing: chrome,brushed Spectification: 60~120mm





#### **FF-B007**

Material: Iron

Finishing: chrome, brushed Spectification: H50mm







#### FF-B008

Material: Iron

Finishing: chrome, brushed Spectification: H35mm









# **FF-B009**

Material: Iron Finishing: chrome, brushed Spectification: H100mm



#### **FURNITURE FEET SERIES**



#### FF-B012

Material: Iron

Finishing: chrome, brushed Spectification: H100mm





#### FF-B016

Material: Iron

Finishing: chrome, brushed Spectification: H120mm











**RD-A002** 

Material: Plastic+Iron
Finish: White, Grey
Push to open length: 20/40mm



**RD-A004** 

Material: Plastic+Iron
Finish: White, Grey
Push to