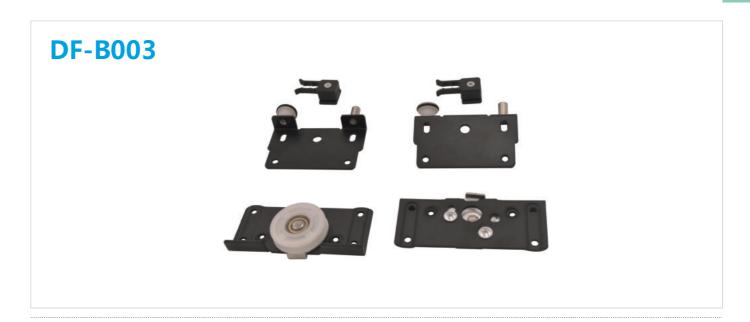

| Drawing | 2 Doors | 3 Doors | 4 Doors |
|-------------------------------------------------------------|---------|---------|---------|---------|
| Runner                                                      |         | 8       | 12      | 16      |
| Buffer                                                      |         | 4       | 4       | 4       |
| Cap for Alum rail ending                                    | 80      | 8       | 8       | 8       |
| Aluminum<br>rail                                            |         | 4       | 4       | 4       |
| Allen key                                                   |         | 1       | 1       | 1       |
| ST4x16 Croos recessed<br>oountersunk head<br>tapping screws |         | 32      | 48      | 64      |





83

FORMOR

















85









# Lifting hanger

| Order No | Width of Wardrobe tube | Width of inside Wardrobe |  |  |
|----------|------------------------|--------------------------|--|--|
| WD-L001  | 450-600mm              | 510-660mm                |  |  |
|          | 600-830mm              | 660-890mm                |  |  |
|          | 830-1150mm             | 890-1210mm               |  |  |





#### PANTS RACK



# Damping pants Products Size Cabinet Width 565x480x60mm 565-665mm WD-R001 765x480x60mm 765-865mm 865x480x60mm 865-965mm







# **HD-A002**

| Material:          |        |     | Stainless Steel 201 |      |     |     |     |     |   |
|--------------------|--------|-----|---------------------|------|-----|-----|-----|-----|---|
|                    |        |     |