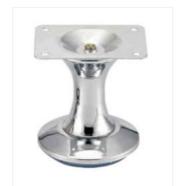

### FF-B004

Material: Iron / SS201 Finishing: chrome,brushed

# **FF-B009**

Material: Iron Finishing: chrome, brushed Spectification: H100mm

#### FF-B012

Material: Iron

Finishing: chrome, brushed Spectification: H100mm

#### FF-B016

Material: Iron

Finishing: chrome, brushed Spectification: H120mm

**RD-A002** 

Material: Plastic+Iron
Finish: White, Grey
Push to open length: 20/40mm

**RD-A004** 

Material: Plastic+Iron
Finish: White, Grey
Push to open length: 40mm