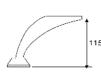

#### PANTS RACK

# Damping pants Products Size Cabinet Width 565x480x60mm 565-665mm WD-R001 765x480x60mm 765-865mm 865x480x60mm 865-965mm