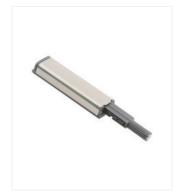

#### **RD-A003**

Material: Plastic+Iron
Finish: White, Grey
Push to open length: 12mm