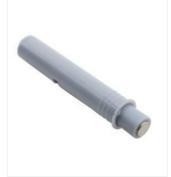

#### **RD-A001**

Material: Plastic+Iron/SS304 Finish: White, Grey Push to open length: 40mm