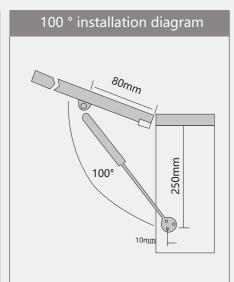

01









#### PARAMETER

| TANAMIETEN            |                                  |  |  |  |
|-----------------------|----------------------------------|--|--|--|
| Tube:                 | 20#precision seamless steel tube |  |  |  |
| Bar:                  | 45# steel                        |  |  |  |
| Diameter of the tube: | 15mm                             |  |  |  |
| Diameter of the bar:  | 6mm                              |  |  |  |
| Finish coating:       | Chrome                           |  |  |  |
| Standard stroke:      | 90mm                             |  |  |  |
| Force:                | 40-250N                          |  |  |  |
|                       |                                  |  |  |  |

FORMOR

# product description













# Installation diagram









# FORMOR SLIDING ROLLER





# Sliding door system accessories

| Accessory                                                   | Drawing | 2 Doors | 3 Doors | 4 Doors |
|-------------------------------------------------------------|---------|---------|---------|---------|
| Runner                                                      |         | 8       | 12      | 16      |
| Buffer                                                      |         | 4       | 4       | 4       |
| Cap for Alum rail ending                                    | 80      | 8       | 8       | 8       |
| Aluminum<br>rail                                            |         | 4       | 4       | 4       |
| Allen key                                                   |         | 1       | 1       | 1       |
| ST