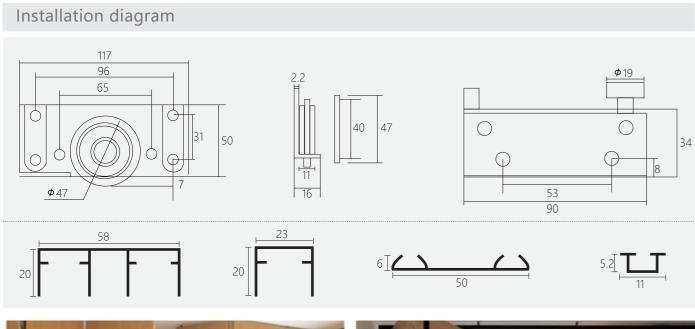

| Drawing | 2 Doors | 3 Doors | 4 Doors |
|-------------------------------------------------------------|---------|---------|---------|---------|
| Runner                                                      |         | 8       | 12      | 16      |
| Buffer                                                      |         | 4       | 4       | 4       |
| Cap for Alum rail ending                                    | 80      | 8       | 8       | 8       |
| Aluminum<br>rail                                            |         | 4       | 4       | 4       |
| Allen key                                                   |         | 1       | 1       | 1       |
| ST4x16 Croos recessed<br>oountersunk head<br>tapping screws |         | 32      | 48      | 64      |





83

FORMOR

















85









# Lifting hanger

| Order No | Width of Wardrobe tube | Width of inside Wardrobe |  |  |
|----------|------------------------|--------------------------|--|--|
| WD-L001  | 450-600mm              | 510-660mm                |  |  |
|          | 600-830mm              | 660-890mm                |  |  |
|          | 830-1150mm             | 890-1210mm               |  |  |





#### PANTS RACK



# Damping pants Products Size Cabinet Width 565x480x60mm 565-665mm WD-R001 765x480x60mm 765-865mm 865x480x60mm 865-965mm







# **HD-A002**

| Material:          |        |     | Stainless Steel 201 |      |     |     |     |     |   |
|--------------------|--------|-----|---------------------|------|-----|-----|-----|-----|---|
|                    |        |     |