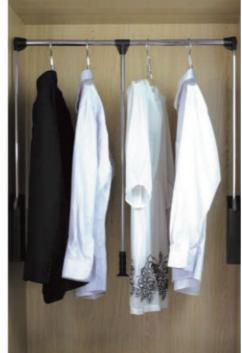

# Lifting hanger

| Order No | Width of Wardrobe tube | Width of inside Wardrobe |  |  |
|----------|------------------------|--------------------------|--|--|
| WD-L001  | 450-600mm              | 510-660mm                |  |  |
|          | 600-830mm              | 660-890mm                |  |  |
|          | 830-1150mm             | 890-1210mm               |  |  |