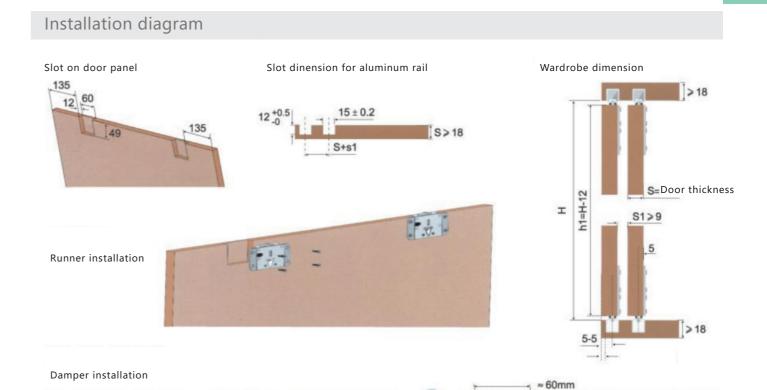

| Drawing | 2 Doors | 3 Doors | 4 Doors |
|-------------------------------------------------------------|---------|---------|---------|---------|
| Runner                                                      |         | 8       | 12      | 16      |
| Buffer                                                      |         | 4       | 4       | 4       |
| Cap for Alum rail ending                                    | 80      | 8       | 8       | 8       |
| Aluminum<br>rail                                            |         | 4       | 4       | 4       |
| Allen key                                                   |         | 1       | 1       | 1       |
| ST4x16 Croos recessed<br>oountersunk head<br>tapping screws |         | 32      | 48      | 64      |





83

FORMOR

















85









# Lifting hanger

| Order No | Width of Wardrobe tube | Width of inside Wardrobe |  |  |
|----------|------------------------|--------------------------|--|--|
| WD-L001  | 450-600mm              | 510-660mm                |  |  |
|          | 600-830mm              | 660-890mm                |  |  |
|          | 830-1150mm             | 890-1210mm               |  |  |





#### PANTS RACK



# Damping pants Products Size Cabinet Width 565x480x60mm 565-665mm WD-R001 765x480x60mm 765-865mm 865x480x60mm 865-965mm







# **HD-A002**

| Material:          |        |     | Stainless Steel 201 |      |     |     |     |     |   |
|--------------------|--------|-----|---------------------|------|-----|-----|-----|-----|---|
|                    |