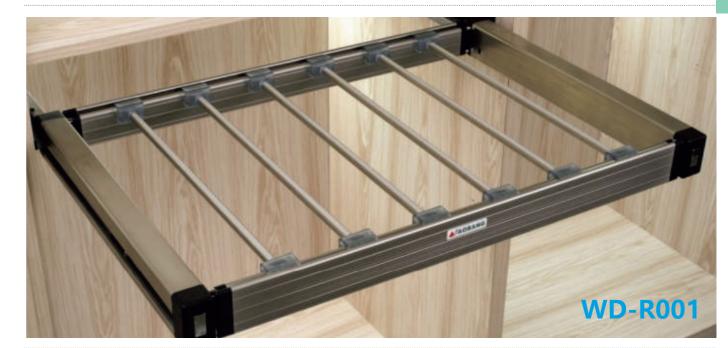

#### PANTS RACK

# Damping pants Products Size Cabinet Width 565x480x60mm 565-665mm WD-R001 765x480x60mm 765-865mm 865x480x60mm 865-965mm