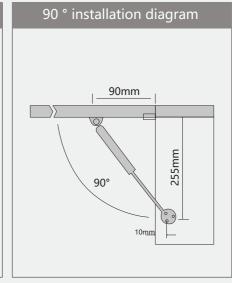

01









#### PARAMETER

| TANAMIETEN            |                                  |  |  |  |
|-----------------------|----------------------------------|--|--|--|
| Tube:                 | 20#precision seamless steel tube |  |  |  |
| Bar:                  | 45# steel                        |  |  |  |
| Diameter of the tube: | 15mm                             |  |  |  |
| Diameter of the bar:  | 6mm                              |  |  |  |
| Finish coating:       | Chrome                           |  |  |  |
| Standard stroke:      | 90mm                             |  |  |  |
| Force:                | 40-250N                          |  |  |  |
|                       |                                  |  |  |  |

FORMOR

# product description













# Installation diagram









# FORMOR SLIDING ROLLER





# Sliding door system accessories

| Accessory                                                   | Drawing | 2 Doors | 3 Doors | 4 Doors |
|-------------------------------------------------------------|---------|---------|---------|---------|
| Runner                                                      |         | 8       | 12      | 16      |
| Buffer                                                      |         | 4       | 4       | 4       |
| Cap for Alum rail ending                                    | 80      | 8       | 8       | 8       |
| Aluminum<br>rail                                            |         | 4       | 4       | 4       |
| Allen key                                                   |         | 1       | 1       | 1       |
|