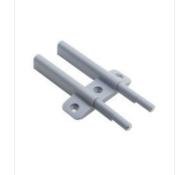

#### FF-B016

Material: Iron

Finishing: chrome, brushed Spectification: H120mm

**RD-A002** 

Material: Plastic+Iron
Finish: White, Grey
Push to open length: 20/40mm

**RD-A004** 

Material: Plastic+Iron
Finish: White, Grey
Push to open length: 40mm