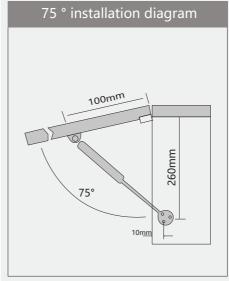

n.

01









#### PARAMETER

| TANAMIETEN            |                                  |  |  |  |
|-----------------------|----------------------------------|--|--|--|
| Tube:                 | 20#precision seamless steel tube |  |  |  |
| Bar:                  | 45# steel                        |  |  |  |
| Diameter of the tube: | 15mm                             |  |  |  |
| Diameter of the bar:  | 6mm                              |  |  |  |
| Finish coating:       | Chrome                           |  |  |  |
| Standard stroke:      | 90mm                             |  |  |  |
| Force:                | 40-250N                          |  |  |  |
|                       |                                  |  |  |  |

FORMOR

# product description













# Installation diagram









# FORMOR SLIDING ROLLER





# Sliding door system accessories

| Accessory                                                   | Drawing | 2 Doors | 3 Doors | 4 Doors |
|-------------------------------------------------------------|---------|---------|---------|---------|
| Runner                                                      |         | 8       | 12      | 16      |
| Buffer                                                      |         | 4       | 4       | 4       |
| Cap for Alum rail ending                                    | 80      | 8       | 8       | 8       |
| Aluminum<br>rail                                            |         | 4       | 4       | 4       |
| Allen key                                                   |         | 1       | 1       | 1       |