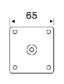

ŀ   | Hollow / Solid      |      |     |     |     |     |   |
| Diameter:          |        |     | 12mm / 10mm         |      |     |     |     |     |   |
| Height:            | eight: |     |                     | 32mm |     |     |     |     |   |
|                    |        |     |                     |      |     |     |     |     |   |
| Hole Distance (mm) | 64     | 96  | 128                 | 160  | 192 | 224 | 256 | 288 |   |
| Total Length (mm)  | 100    | 150 | 200                 | 250  | 300 | 350 | 400 | 450 |   |





# **FORMOR**



#### FF-B001

Material: Iron

Finishing: chrome, brushed Spectification: 40~150mm





#### **FF-B003**

Material: Iron Finishing: chrome, brushed Spectification: H80~100mm





### FF-B004

Material: Iron / SS201 Finishing: chrome,brushed







#### FF-B002

Material: Iron Finishing: chrome, brushed Spectification: H80/100mm







## FF-B006

Material: Iron

Finishing: chrome,brushed Spectification: 60~120mm





#### **FF-B007**

Material: Iron

Finishing: chrome, brushed Spectification: H50mm







#### FF-B008

Material: Iron

Finishing: chrome, brushed Spectification: H35mm









# **FF-B009**

Material: Iron Finishing: chrome, brushed Spectification: H100mm



#### **FURNITURE FEET SERIES**



#### FF-B012

Material: Iron

Finishing: chrome, brushed Spectification: H100mm





#### FF-B016

Material: Iron

Finishing: chrome, brushed Spectification: H120mm











**RD-A002** 

Material: Plastic+Iron
Finish: White, Grey
Push to open length: 20/40mm



**RD-A004** 

Material: Plastic+Iron
Finish: White, Grey
Push