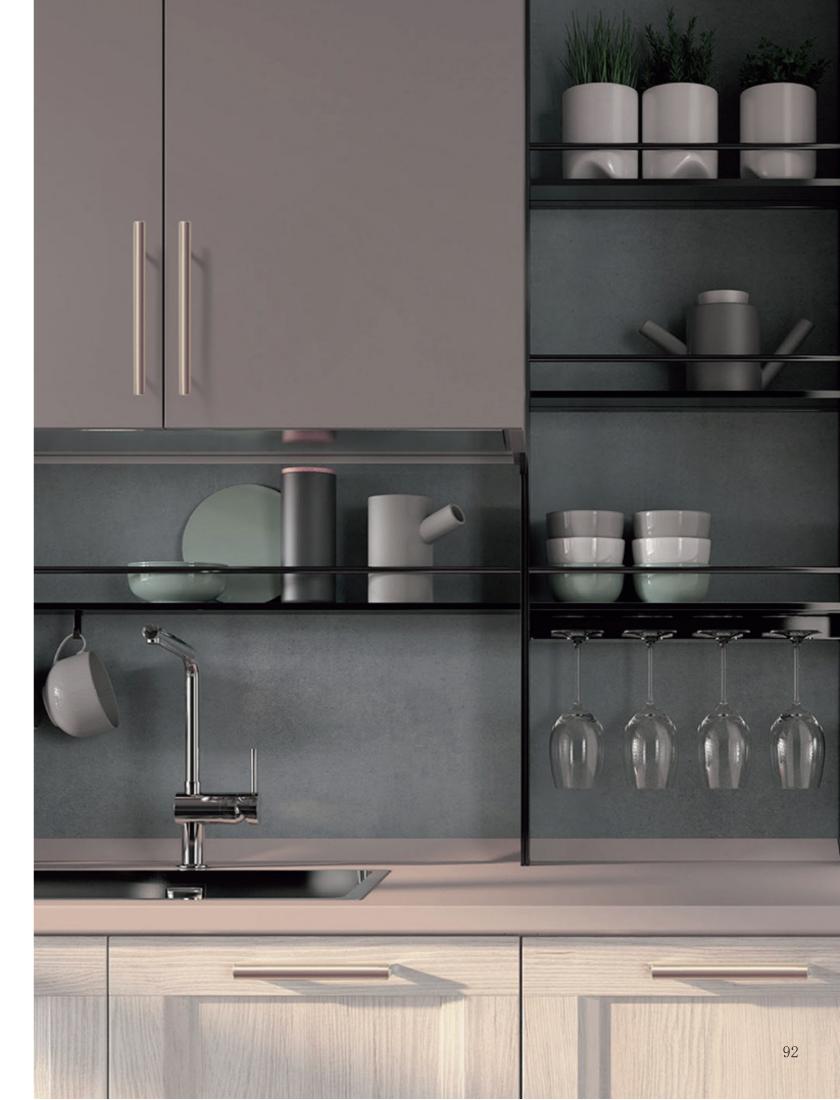

|      |     |     |     |     |   |
|--------------------|--------|-----|---------------------|------|-----|-----|-----|-----|---|
|                    |        |     |                     |      |     |     |     |     | - |
| Type:              |        | ŀ   | Hollow / Solid      |      |     |     |     |     |   |
| Diameter:          |        |     | 12mm / 10mm         |      |     |     |     |     |   |
| Height:            | eight: |     |                     | 32mm |     |     |     |     |   |
|                    |        |     |                     |      |     |     |     |     |   |
| Hole Distance (mm) | 64     | 96  | 128                 | 160  | 192 | 224 | 256 | 288 |   |
| Total Length (mm)  | 100    | 150 | 200                 | 250  | 300 | 350 | 400 | 450 |   |





# **FORMOR**



#### FF-B001

Material: Iron

Finishing: chrome, brushed Spectification: 40~150mm





#### **FF-B003**

Material: Iron Finishing: chrome, brushed Spectification: H80~100mm





### FF-B004

Material: Iron / SS201 Finishing: chrome,brushed







#### FF-B002

Material: Iron Finishing: chrome, brushed Spectification: H80/100mm







## FF-B006

Material: Iron

Finishing: chrome,brushed Spectification: 60~120mm





#### **FF-B007**

Material: Iron

Finishing: chrome, brushed Spectification: H50mm







#### FF-B008

Material: Iron

Finishing: chrome, brushed Spectification: H35mm









# **FF-B009**

Material: Iron Finishing: chrome, brushed Spectification: H100mm



#### **FURNITURE FEET SERIES**



#### FF-B012

Material: Iron

Finishing: chrome, brushed Spectifica