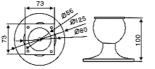

#### FF-B001

Material: Iron

Finishing: chrome, brushed Spectification: 40~150mm

#### **FF-B003**

Material: Iron Finishing: chrome, brushed Spectification: H80~100mm

#### FF-B002

Material: Iron Finishing: chrome, brushed Spectification: H80/100mm