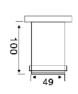

| Hollow / Solid      |      |     |     |     |     |   |
| Diameter:          |        |     | 12mm / 10mm         |      |     |     |     |     |   |
| Height:            | eight: |     |                     | 32mm |     |     |     |     |   |
|                    |        |     |                     |      |     |     |     |     |   |
| Hole Distance (mm) | 64     | 96  | 128                 | 160  | 192 | 224 | 256 | 288 |   |
| Total Length (mm)  | 100    | 150 | 200                 | 250  | 300 | 350 | 400 | 450 |   |





# **FORMOR**



#### FF-B001

Material: Iron

Finishing: chrome, brushed Spectification: 40~150mm





#### **FF-B003**

Material: Iron Finishing: chrome, brushed Spectification: H80~100mm





### FF-B004

Material: Iron / SS201 Finishing: chrome,brushed







#### FF-B002

Material: Iron Finishing: chrome, brushed Spectification: H80/100mm







## FF-B006

Material: Iron

Finishing: chrome,brushed Spectification: 60~120mm





#### **FF-B007**

Material: Iron

Finishing: chrome, brushed Spectification: H50mm







#### FF-B008

Material: Iron

Finishing: chrome, brushed Spectification: H35mm









# **FF-B009**

Material: Iron Finishing: chrome, brushed Spectification: H100mm



#### **FURNITURE FEET SERIES**



#### FF-B012

Material: Iron

Finishing: chrome, brushed Spectification: H100mm





#### FF-B016

Material: Iron

Finishing: chrome, brushed Spectification: H120mm











**RD-A002** 

Material: Plastic+Iron
Finish: White, Grey
Push to open length: 20/40mm



**RD-A004** 

Material: Plastic+Iron
Finish: White, Grey
Push t