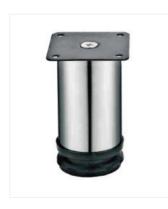

|     |     |     |     | - |
| Type:              |        | ŀ   | Hollow / Solid      |      |     |     |     |     |   |
| Diameter:          |        |     | 12mm / 10mm         |      |     |     |     |     |   |
| Height:            | eight: |     |                     | 32mm |     |     |     |     |   |
|                    |        |     |                     |      |     |     |     |     |   |
| Hole Distance (mm) | 64     | 96  | 128                 | 160  | 192 | 224 | 256 | 288 |   |
| Total Length (mm)  | 100    | 150 | 200                 | 250  | 300 | 350 | 400 | 450 |   |





# **FORMOR**



#### FF-B001

Material: Iron

Finishing: chrome, brushed Spectification: 40~150mm





#### **FF-B003**

Material: Iron Finishing: chrome, brushed Spectification: H80~100mm





### FF-B004

Material: Iron / SS201 Finishing: chrome,brushed







#### FF-B002

Material: Iron Finishing: chrome, brushed Spectification: H80/100mm







## FF-B006

Material: Iron

Finishing: chrome,brushed Spectification: 60~120mm





#### **FF-B007**

Material: Iron

Finishing: chrome, brushed Spectification: H50mm







#### FF-B008

Material: Iron

Finishing: chrome, brushed Spectification: H35mm









# **FF-B009**

Material: Iron Finishing: chrome, brushed Spectification: H100mm



#### **FURNITURE FEET SERIES**



#### FF-B012

Material: Iron

Finishing: chrome, brushed Spectification: H100mm





#### FF-B016

Material: Iron

Finishing: chrome, brushed Spectification: H120mm











**RD-A002** 

Material: Plastic+Iron
Finish: White, Grey
Push to open length: 20/40mm