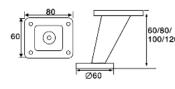

#### FF-B001

Material: Iron

Finishing: chrome, brushed Spectification: 40~150mm

#### **FF-B003**

Material: Iron Finishing: chrome, brushed Spectification: H80~100mm

### FF-B004

Material: Iron / SS201 Finishing: chrome,brushed

#### FF-B002

Material: Iron Finishing: chrome, brushed Spectification: H80/100mm

## FF-B006

Material: Iron

Finishing: chrome,brushed Spectification: 60~120mm

#### **FF-B007**

Material: Iron

Finishing: chrome, brushed Spectification: H50mm

#### FF-B008

Material: Iron

Finishing: chrome, brushed Spectification: H35mm

# **FF-B009**

Material: Iron Finishing: chrome, brushed Spectification: H100mm

#### FF-B012

Material: Iron

Finishing: chrome, brushed Spectification: H100mm

#### FF-B016

Material: Iron

Finishing: chrome, brushed Spectification: H120mm

**RD-A002** 

Material: Plastic+Iron
Finish: White, Grey
Push to open length: 20/40mm

**RD-A004** 

Material: Plastic+Iron
Finish: White, Grey
Push to open length: 40mm