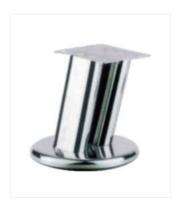

|     | 12mm / 10mm         |      |     |     |     |     |   |
| Height:            | eight: |     |                     | 32mm |     |     |     |     |   |
|                    |        |     |                     |      |     |     |     |     |   |
| Hole Distance (mm) | 64     | 96  | 128                 | 160  | 192 | 224 | 256 | 288 |   |
| Total Length (mm)  | 100    | 150 | 200                 | 250  | 300 | 350 | 400 | 450 |   |





# **FORMOR**



#### FF-B001

Material: Iron

Finishing: chrome, brushed Spectification: 40~150mm





#### **FF-B003**

Material: Iron Finishing: chrome, brushed Spectification: H80~100mm





### FF-B004

Material: Iron / SS201 Finishing: chrome,brushed







#### FF-B002

Material: Iron Finishing: chrome, brushed Spectification: H80/100mm







## FF-B006

Material: Iron

Finishing: chrome,brushed Spectification: 60~120mm





#### **FF-B007**

Material: Iron

Finishing: chrome, brushed Spectification: H50mm







#### FF-B008

Material: Iron

Finishing: chrome, brushed Spectification: H35mm









# **FF-B009**

Material: Iron Finishing: chrome, brushed Spectification: H100mm



#### **FURNITURE FEET SERIES**



#### FF-B012

Material: Iron

Finishing: chrome, brushed Spectification: H100mm





#### FF-B016

Material: Iron

Finishing: chrome, brushed Spectification: H120mm











**RD-A002** 

Material: Plastic+Iron
Finish: White, Grey
Push to open length: 20/40mm



**RD-A004** 

Material: Plastic+Iron
Finish: White, Grey
Push to open length: 40mm



#### **RD-A001**

Material: Plastic+Iron/SS304 Finish: White, Grey P