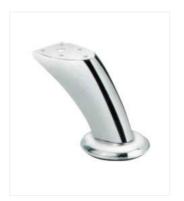

#### **FURNITURE FEET SERIES**

#### FF-B012

Material: Iron

Finishing: chrome, brushed Spectification: H100mm

#### FF-B016

Material: Iron

Finishing: chrome, brushed Spectification: H120mm

**RD-A002** 

Material: Plastic+Iron
Finish: White, Grey
Push to open length: 20/40mm

**RD-A004** 

Material: Plastic+Iron
Finish: White, Grey
Push to open length: 40mm