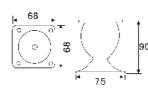

|     |     |     |     | - |
| Type:              |        | ŀ   | Hollow / Solid      |      |     |     |     |     |   |
| Diameter:          |        |     | 12mm / 10mm         |      |     |     |     |     |   |
| Height:            | eight: |     |                     | 32mm |     |     |     |     |   |
|                    |        |     |                     |      |     |     |     |     |   |
| Hole Distance (mm) | 64     | 96  | 128                 | 160  | 192 | 224 | 256 | 288 |   |
| Total Length (mm)  | 100    | 150 | 200                 | 250  | 300 | 350 | 400 | 450 |   |





# **FORMOR**



#### FF-B001

Material: Iron

Finishing: chrome, brushed Spectification: 40~150mm





#### **FF-B003**

Material: Iron Finishing: chrome, brushed Spectification: H80~100mm





### FF-B004

Material: Iron / SS201 Finishing: chrome,brushed







#### FF-B002

Material: Iron Finishing: chrome, brushed Spectification: H80/100mm







## FF-B006

Material: Iron

Finishing: chrome,brushed Spectification: 60~120mm





#### **FF-B007**

Material: Iron

Finishing: chrome, brushed Spectification: H50mm







#### FF-B008

Material: Iron

Finishing: chrome, brushed Spectification: H35mm









# **FF-B009**

Material: Iron Finishing: chrome, brushed Spectification: H100mm



#### **FURNITURE FEET SERIES**



#### FF-B012

Material: Iron

Finishing: chrome, brushed Spectification: H100mm





#### FF-B016

Material: Iron

Finishing: chrome, brushed Spectification: H120mm











**RD-A002** 

Material: Plastic+Iron
Finish: White, Grey
Push to open length: 20/40