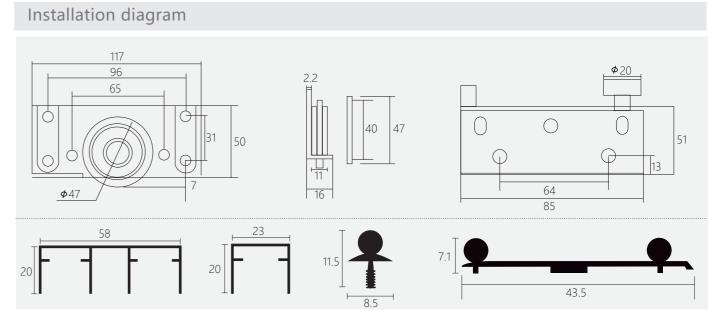

| Drawing | 2 Doors | 3 Doors | 4 Doors |
|-------------------------------------------------------------|---------|---------|---------|---------|
| Runner                                                      |         | 8       | 12      | 16      |
| Buffer                                                      |         | 4       | 4       | 4       |
| Cap for Alum rail ending                                    | 80      | 8       | 8       | 8       |
| Aluminum<br>rail                                            |         | 4       | 4       | 4       |
| Allen key                                                   |         | 1       | 1       | 1       |
| ST4x16 Croos recessed<br>oountersunk head<br>tapping screws |         | 32      | 48      | 64      |





83

FORMOR

















85









# Lifting hanger

| Order No | Width of Wardrobe tube | Width of inside Wardrobe |  |  |
|----------|------------------------|--------------------------|--|--|
| WD-L001  | 450-600mm              | 510-660mm                |  |  |
|          | 600-830mm              | 660-890mm                |  |  |
|          | 830-1150mm             | 890-1210mm               |  |  |





#### PANTS RACK



# Damping pants Products Size Cabinet Width 565x480x60mm 565-665mm WD-R001 765x480x60mm 765-865mm 865x480x60mm 865-965mm







# **HD-A002**

| Material:          |        |     | Stainless Steel 201 |      |     |     |     |     |   |
|--------------------|--------|-----|---------------------|------|-----|-----|-----|-----|---|
|                    |        |     |