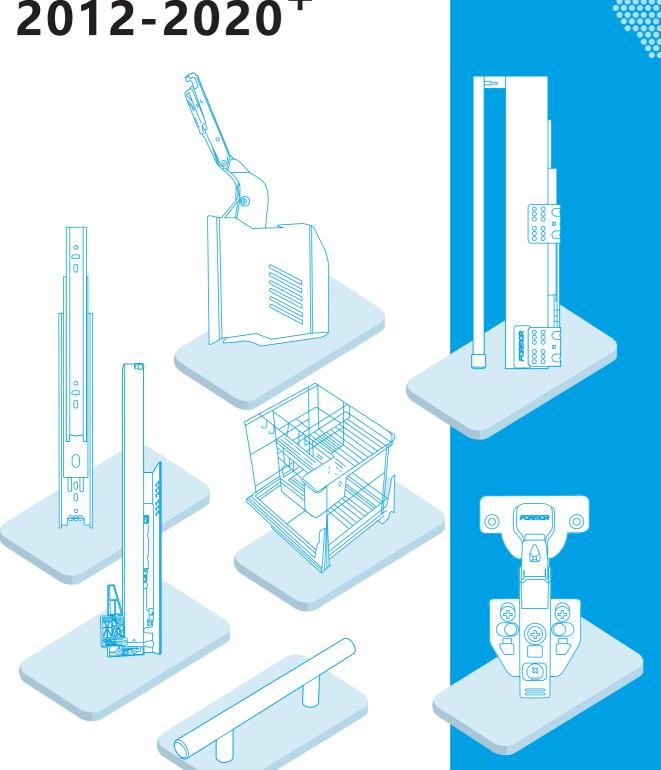

# INTRODUCTION 2012-2020<sup>+</sup>

# **Company Introduction**

Fortune Plus Hardware is a professional OEM and ODM supplier for furniture fittings, furniture and decorative hardware globally.

Our headquarter is located in Guangzhou, the foreign trade center in China. Manufacturing unites for drawer slides and cabinet hinges are located in Jieyang City, 300 km from Guangzhou.

Since 2012, we have been dedicated in hardware designing, manufacturing and sourcing for foreign customers. We have developed our own brand FORMOR for one stop solution and space optimization for customized furniture.