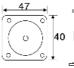

#### FF-B001

Material: Iron

Finishing: chrome, brushed Spectification: 40~150mm