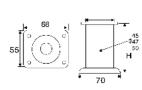

-|-----|-----|-----|-----|---|
|                    |        |     |                     |      |     |     |     |     | - |
| Type:              |        | ŀ   | Hollow / Solid      |      |     |     |     |     |   |
| Diameter:          |        |     | 12mm / 10mm         |      |     |     |     |     |   |
| Height:            | eight: |     |                     | 32mm |     |     |     |     |   |
|                    |        |     |                     |      |     |     |     |     |   |
| Hole Distance (mm) | 64     | 96  | 128                 | 160  | 192 | 224 | 256 | 288 |   |
| Total Length (mm)  | 100    | 150 | 200                 | 250  | 300 | 350 | 400 | 450 |   |





# **FORMOR**



#### FF-B001

Material: Iron

Finishing: chrome, brushed Spectification: 40~150mm





#### **FF-B003**

Material: Iron Finishing: chrome, brushed Spectification: H80~100mm





### FF-B004

Material: Iron / SS201 Finishing: chrome,brushed







#### FF-B002

Material: Iron Finishing: chrome, brushed Spectification: H80/100mm







## FF-B006

Material: Iron

Finishing: chrome,brushed Spectification: 60~120mm





#### **FF-B007**

Material: Iron

Finishing: chrome, brushed Spectification: H50mm







#### FF-B008

Material: Iron

Finishing: chrome, brushed Spectification: H35mm









# **FF-B009**

Material: Iron Finishing: chrome, brushed Spectification: H100mm



#### **FURNITURE FEET SERIES**



#### FF-B012

Material: Iron

Finishing: chrome, brushed Spectification: H100mm





#### FF-B016

Material: Iron

Finishing: chrome, brushed Spectification: H120mm