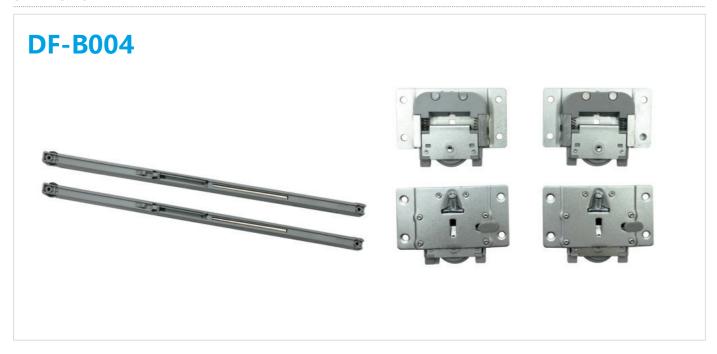

ANAMIETEN            |                                  |  |  |  |
|-----------------------|----------------------------------|--|--|--|
| Tube:                 | 20#precision seamless steel tube |  |  |  |
| Bar:                  | 45# steel                        |  |  |  |
| Diameter of the tube: | 15mm                             |  |  |  |
| Diameter of the bar:  | 6mm                              |  |  |  |
| Finish coating:       | Chrome                           |  |  |  |
| Standard stroke:      | 90mm                             |  |  |  |
| Force:                | 40-250N                          |  |  |  |
|                       |                                  |  |  |  |

FORMOR

# product description













# Installation diagram









# FORMOR SLIDING ROLLER





# Sliding door system accessories

| Accessory                                                   | Drawing | 2 Doors | 3 Doors | 4 Doors |
|-------------------------------------------------------------|---------|---------|---------|---------|
| Runner                                                      |         | 8       | 12      | 16      |
| Buffer                                                      |         | 4       | 4       | 4       |
| Cap for Alum rail ending                                    | 80      | 8       | 8       | 8       |
| Aluminum<br>rail                                            |         | 4       | 4       | 4       |
| Allen key                                                   |         | 1       | 1       | 1       |
| ST4x16 Croos recessed<br>oounters