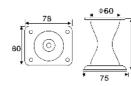

## FF-B006

Material: Iron

Finishing: chrome,brushed Spectification: 60~120mm

#### **FF-B007**

Material: Iron

Finishing: chrome, brushed Spectification: H50mm

#### FF-B008

Material: Iron

Finishing: chrome, brushed Spectification: H35mm