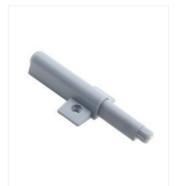

#### **RD-A001**

Material: Plastic+Iron/SS304 Finish: White, Grey Push to open length: 40mm