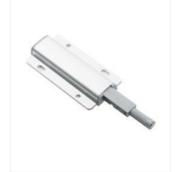

#### **RD-A003**

Material: Plastic+Iron
Finish: White, Grey
Push to open length: 12mm